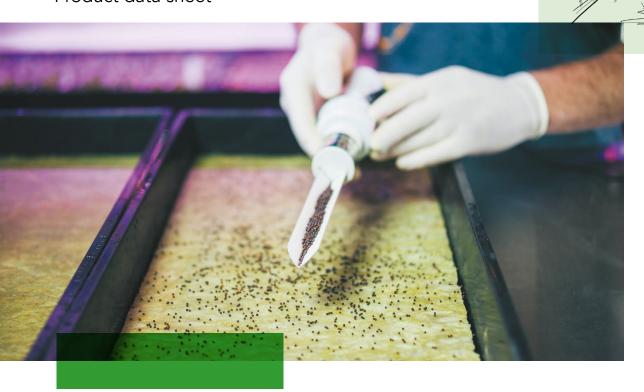

## **Grodan Cress Plate**

Product data sheet

Grodan Cress Plate is a stonewool substrate to grow microgreens and baby leaf crops.

## **Key benefits**

- Thinnest Grodan product available
- Consistent structure results in quick and easy germination
- Uniform density allows for uniform water levels throughout the product resulting in even crop growth